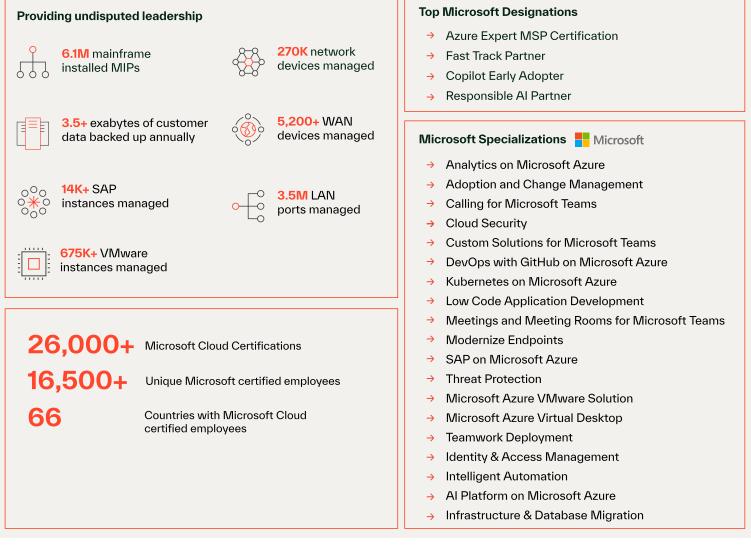

## Why Kyndryl?

Kyndryl runs and transforms the systems that the world depends on every day, serving thousands of enterprises including 60% of the Fortune 500 in more than 60 countries.